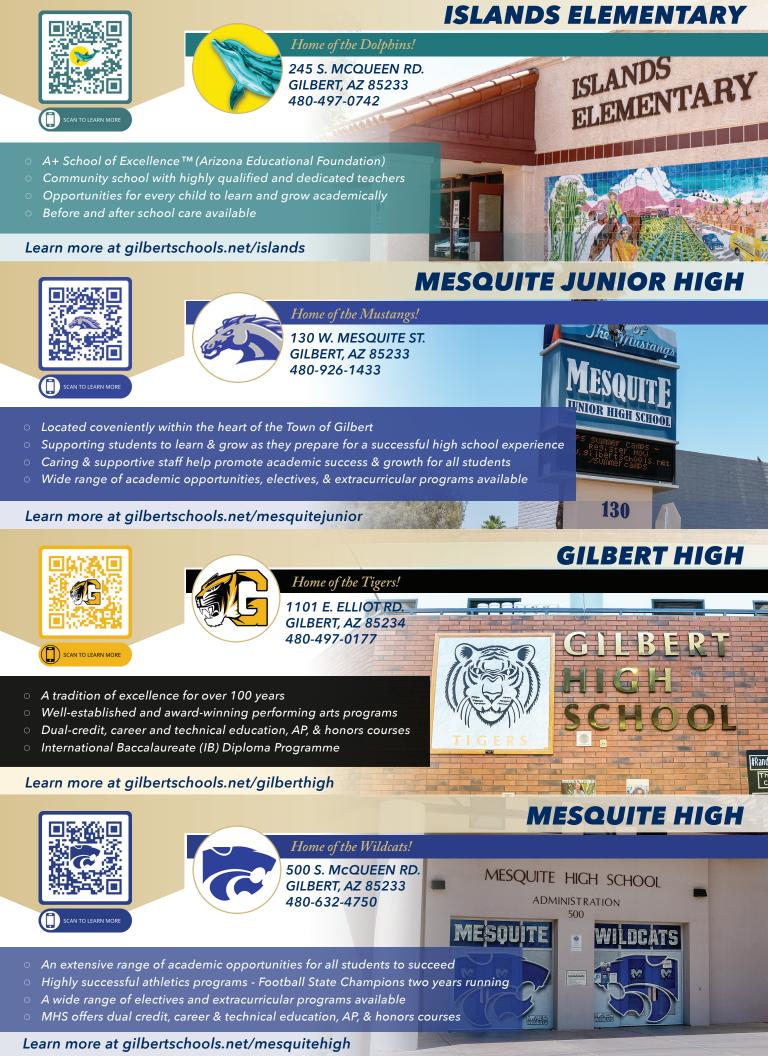

## **NOW ACCEPTING K-12 REGISTRATION & OPEN ENROLLMENT FOR THE 2021-2022 SCHOOL YEAR!**

- FREE ALL-DAY KINDERGARTEN
- 0 18 A-RATED SCHOOLS
- 13 A+ SCHOOLS OF EXCELLENCE
- HIGHLY QUALIFIED & EXPERIENCED TEACHERS
- K-12 ONLINE ACADEMY GPS GLOBAL ACADEMY
- THREE TRADITIONAL ACADEMIES (K-6)
- GILBERT CLASSICAL ACADEMY (7-12)
- SPANISH DUAL LANGUAGE ACADEMY
- PERFORMANCE ACADEMY
- GIFTED & ACCELERATED OPTIONS (K-12)
- HIGH PERFORMING ATHLETIC & EXTRACURRICULAR PROGRAMS
- EXTENSIVE CAREER & TECHNICAL EDUCATION PROGRAMS
- OUAL ENROLLMENT, ADVANCED PLACEMENT, & HONORS PROGRAMS
- FLEXIBLE & AFFORDABLE PRESCHOOL OPTIONS

*Visit gilbertschools.net/enroll to register today!* 

## Inspiring EXCELLENCE in every LEARNER

You're invited to schedule a school tour or attend an open house to learn more!